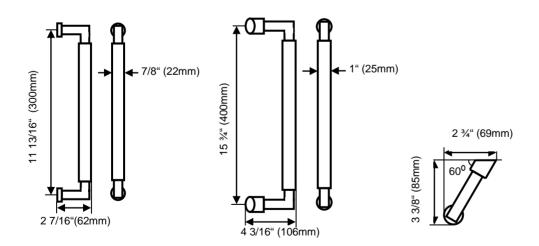

## Pull handle ES 31

by KARCHER DESIGN to suit lever handle ER31 Tasmania

Straight pull handle, solid stainless steel 2 fixing points Fixing centre: 11 13/16" (300mm) or 15 ¾" (400 mm) Overall: 12 11/16" (323mm) or 16 ¾" (425 mm) Handle diameter: 7/8" (22 mm) (with overall of 12 ¾" (323 mm)) Handle diameter: 1" (25 mm) (with overall of 16 ¾" (425 mm)) Fixing with M8 single bolt through fixing or back to back pair fixing For timber, metal, PVC or glass door

Dimensional detail: